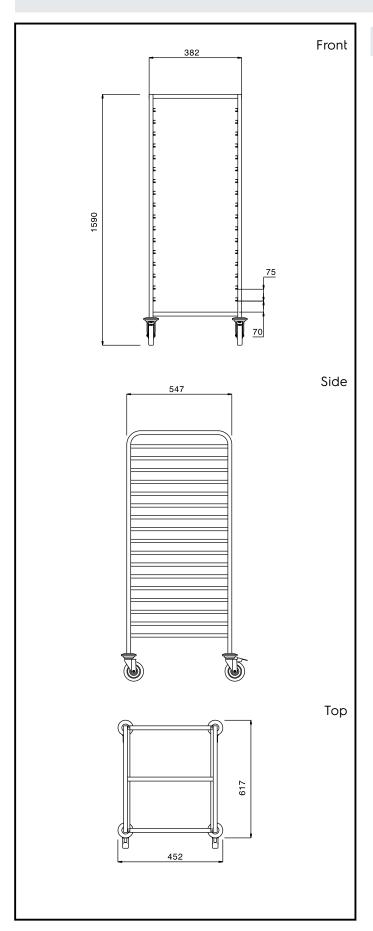

## **Key Information:**

External dimensions, Width:

361261 (MDNT171GN) 452 mm

External dimensions, Depth: 617 mm

External dimensions, Height: 1590 mm

Wheel material: Zinc plated

Wheel diameter: Ø 125

**Net weight:** ISO 9001; ISO 14001 kg